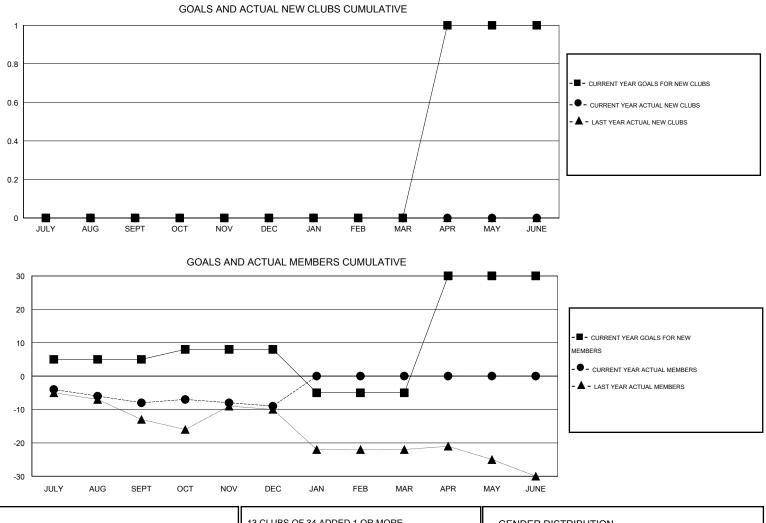

## Cindy Gread

| GMT: Cindy G  | MT: Cindy Gregg LOCATION PENNSYLVANIA |                   |                  |                  |                       |                    |                                     |                    |                  |  |
|---------------|---------------------------------------|-------------------|------------------|------------------|-----------------------|--------------------|-------------------------------------|--------------------|------------------|--|
|               |                                       | Clubs             |                  |                  | Members               |                    |                                     |                    |                  |  |
|               | RESU                                  | LTS FOR 2016-2017 |                  |                  | RESULTS FOR 2016-2017 |                    |                                     |                    |                  |  |
| QUARTER       | NEW CLUB<br>GOAL                      | NEW CLUBS         | DROPPED<br>CLUBS | NET<br>GAIN/LOSS | QUARTER               | NEW MEMBER<br>GOAL | CHARTER AND<br>NEW MEMBERS<br>ADDED | DROPPED<br>MEMBERS | NET<br>GAIN/LOSS |  |
| JULY/AUG/SEPT | 0                                     | 0                 | 0                | 0                | JULY/AUG/SEPT         | 5                  | 8                                   | 16                 | -8               |  |
| OCT/NOV/DEC   | 0                                     | 0                 | 0                | 0                | OCT/NOV/DEC           | 3                  | 18                                  | 19                 | -1               |  |
| JAN/FEB/MAR   | 0                                     | 0                 | 0                | 0                | JAN/FEB/MAR           | -13                | 0                                   | 0                  | 0                |  |
| APR/MAY/JUNE  | 1                                     | 0                 | 0                | 0                | APR/MAY/JUNE          | 35                 | 0                                   | 0                  | 0                |  |